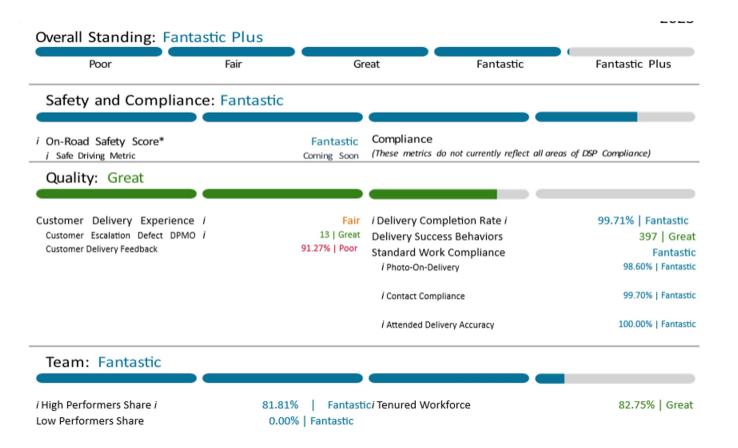

nding: Fantastic **Fantastic Plus** Poor Fair Great **Fantastic** Safety and Compliance: Fantastic Compliance i On-Road Safety Score\* Fantastic (These metrics do not currently reflect all areas of DSP Compliance) i Safe Driving Metric 828 | Fantastic Quality: Great Customer Delivery Experience i i Delivery Completion Rate i 99.23% | Fantastic Customer Escalation Defect DPMO i 12 | Great **Delivery Success Behaviors** 232 | Fantastic **Customer Delivery Feedback** 91.83% | Poor Standard Work Compliance **Fantastic** 98.76% | Fantastic i Photo-On-Delivery i Contact Compliance 98.32% | Great i Attended Delivery Accuracy 100.00% | Fantastic Team: Fantastic i High Performers Share i Fantastici Tenured Workforce 78.64% | Fair 82.29% Low Performers Share 0.00% | Fantastic



#### Week 39, 2023





### **MEASURE**

| Drivers ranked by overall score, descending. |                        |                |              |           |                      | Saf         | ety - metrics (ex    | cept FICO) are me      | easured as event     | s per trip at DA l         | evel                           |             |     |        |             |         |             |             |                |              |             |
|----------------------------------------------|------------------------|----------------|--------------|-----------|----------------------|-------------|----------------------|------------------------|----------------------|----------------------------|--------------------------------|-------------|-----|--------|-------------|---------|-------------|----------